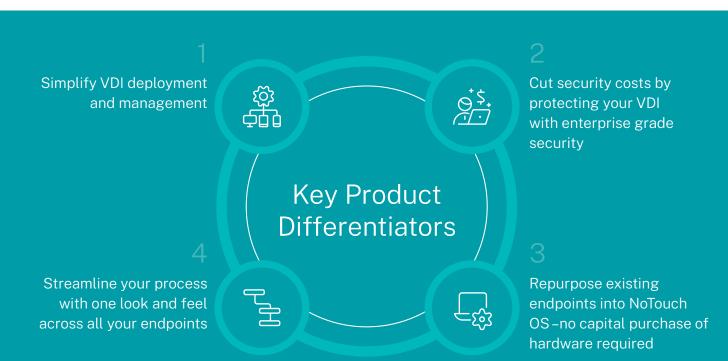

### Ensure Endpoint Security

With a secure, read-only Linux-based OS, you can integrate advanced features for your Citrix environment while keeping end-users productive

#### Manage Devices at Scale

You'll have full control of devices on any network and can easily configure and change any aspect of the Citrix Workspace app with just a few clicks

### Enjoy Simple Pricing One price covers the

One price covers the endpoint OS, management, and advanced features