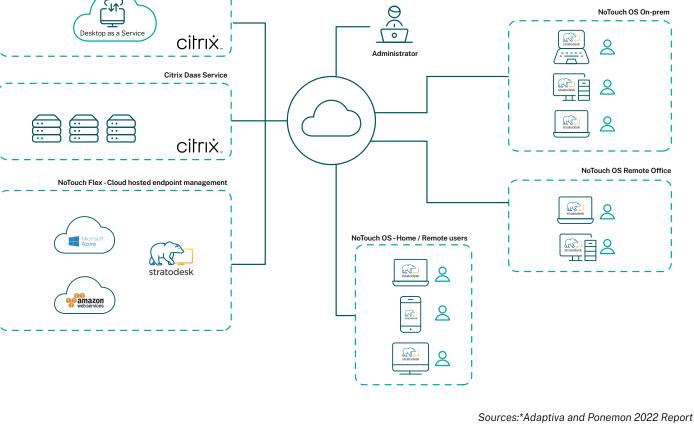

## NoTouch on the Cloud - Hybrid Deployment

Stratodesk

Citrix On-Prem or DaaS

Learn more about <u>Stratodesk and Citrix</u> Download <u>Stratodesk NoTouch</u>